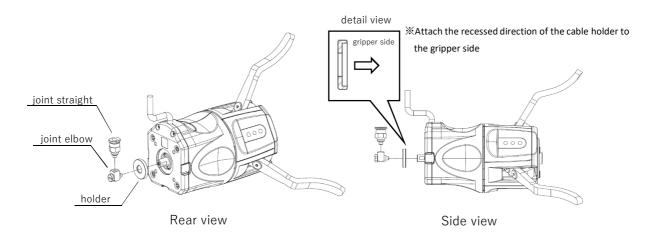

## • Assembly process

1. Pass the pneumatic tool through the center hole of the top cover and tighten the screw.

Front view

2. Insert the holder into the rear shaft of the pneumatic tool. Upwardly attach the joint elbow and joint straight.