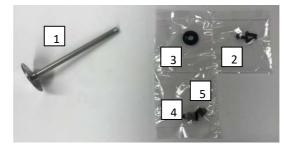

## ●Set list

| num | product name   | pcs |
|-----|----------------|-----|
| 1   | pneumatic tool | 1   |
| 2   | screws M3×10   | 3   |
| 3   | holder         | 1   |
| 4   | joint straight | 1   |
| 5   | joint elbow    | 1   |