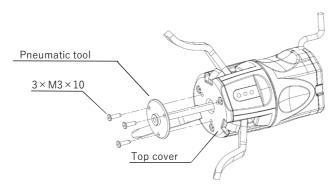

## • Assembly process

1. Pass the pneumatic tool through the center hole of the top cover and tighten the screw.

Front view

2. Insert the holder into the rear shaft of the pneumatic tool. Upwardly attach the joint elbow and joint straight.