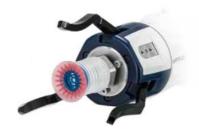

## • Assembly process

1. Pass the pneumatic tool through the center hole of the top cover and tighten the screw.

Front view

2. Insert the holder into the rear shaft of the pneumatic tool. Upwardly attach the joint elbow and joint straight.

3. Installation is completed. Attach the suction pad to mounting area and use it.