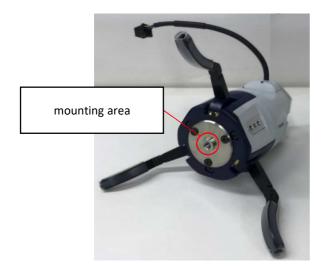

3. Installation is completed. Attach the suction pad to mounting area and use it.